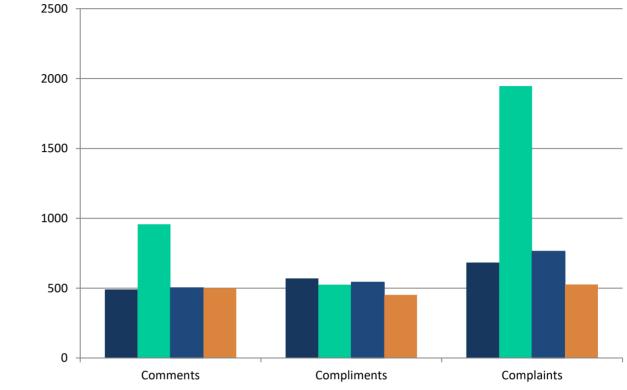

### NORTH HERTFORDSHIRE DISTRICT COUNCIL

■ Apr 2017 - March 2018 ■ Apr 2018 - March 2019 ■ Apr 2019 - March 2020

■ Apr 2020 - March 2021

### 3C'S RECEIVED DIRECTLY AT NHDC - ANNUAL COMPARISONS

|                                   | 17/18 | 18/19 | 19/20 | 20/21 |
|-----------------------------------|-------|-------|-------|-------|
| Number of Comments received       | 229   | 198   | 43    | 19    |
| Number of compliments received    | 150   | 168   | 168   | 236   |
| Number of complaints received     | 169   | 941   | 304   | 225   |
| % resolved within 10 working days | 56%   | 48%   | 74%   | 80%   |
| % of complaints justified         | 36%   | 62%   | 55%   | 46%   |
| Complaints received by the LGO    | 9     | 10    | 11    | 8     |